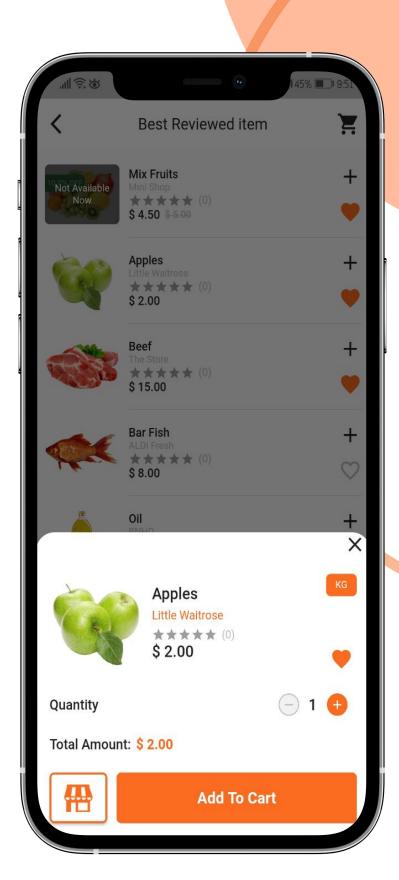

# Store & Products Detail Screen

- Category
- Products List
- Products Details
- Addon Option