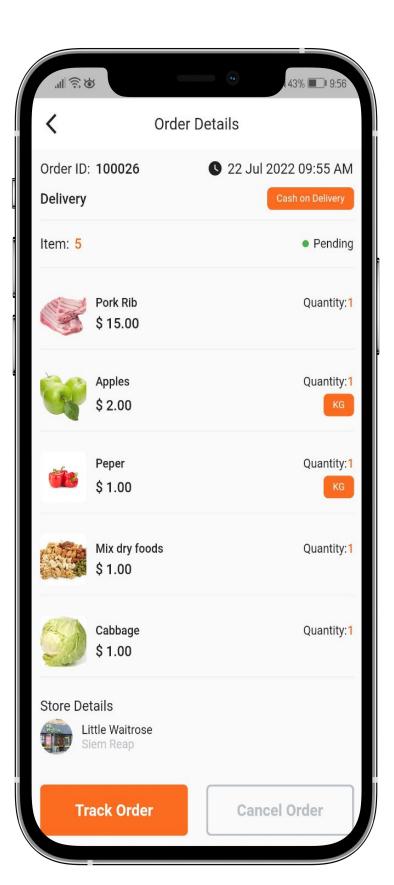

# Check-Out & Order Detail Screen

- Delivery Option
- Preference Time
- Payment Method
- Ordered Item Details Option