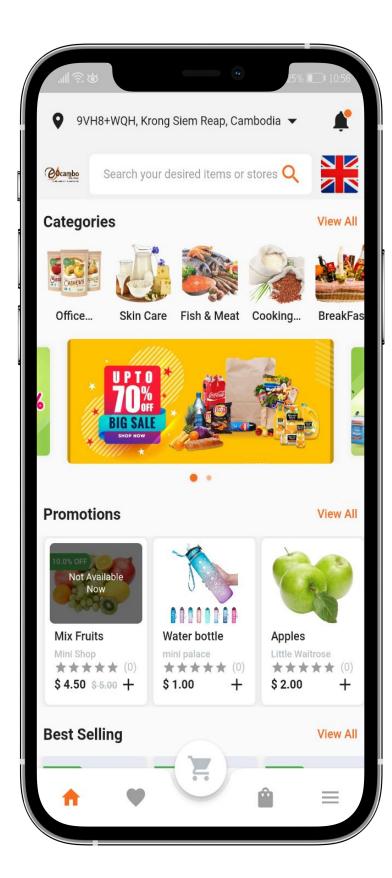

## **Mobile App Screen**

- Search Screen
- My Cart Screen
- Favorite Screen

# Store & Products Detail Screen

- Category
- Products List
- Products Details
- Addon Option