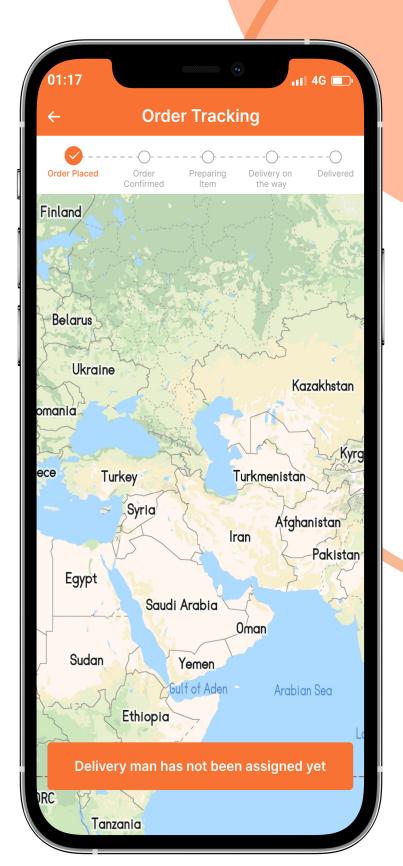

# Check-Out & Order Detail Screen

- Order Status
- Trip Route
- Delivery Man Info