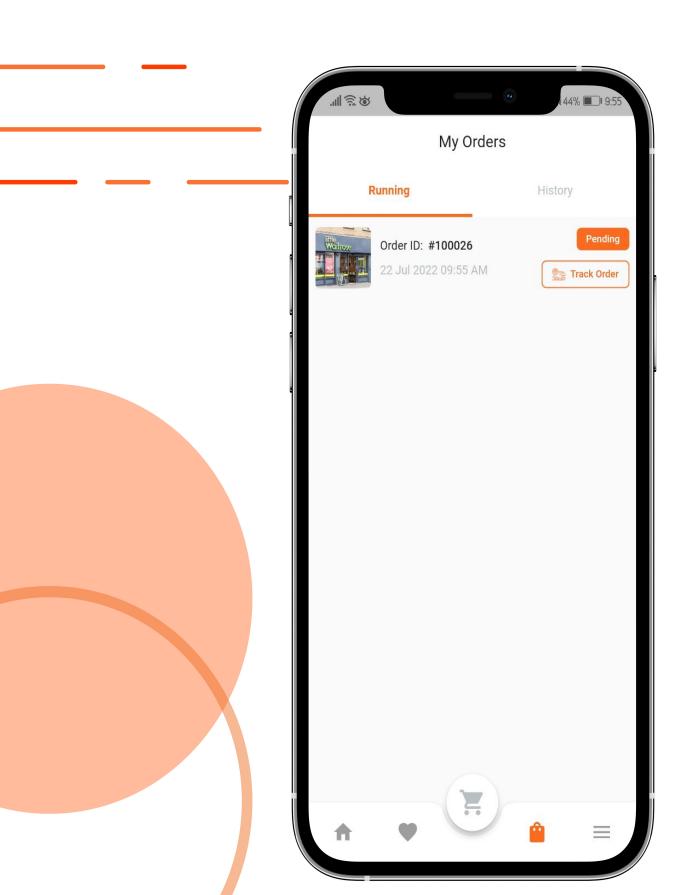

# Check-Out & Order Detail Screen

- Delivery Option
- Preference Time
- Payment Method
- Ordered Item Details Option