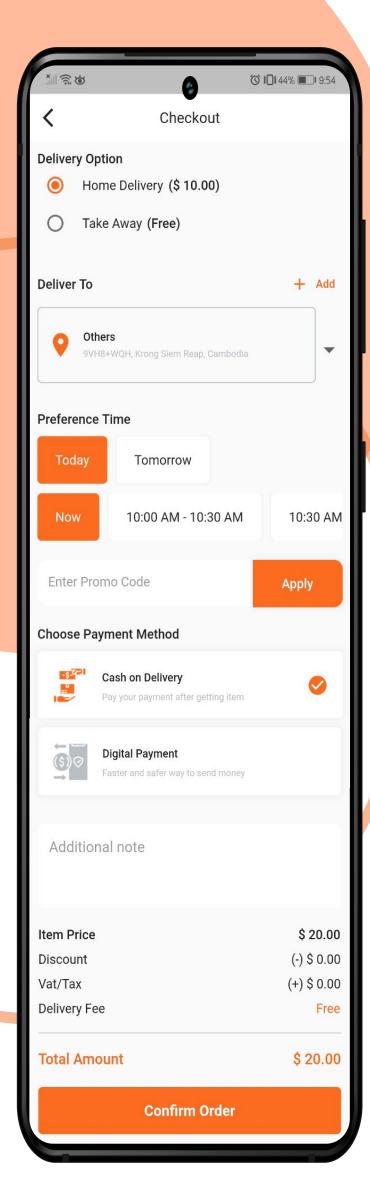

# Check-Out & Order Detail Screen

- Delivery Option
- Preference Time
- Payment Method
- Ordered Item Details Option