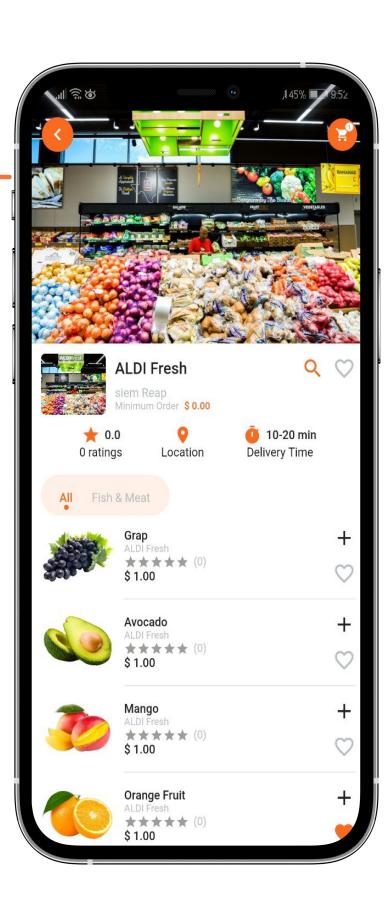

# Store & Products Detail Screen

- Category
- Products List
- Products Details
- Addon Option