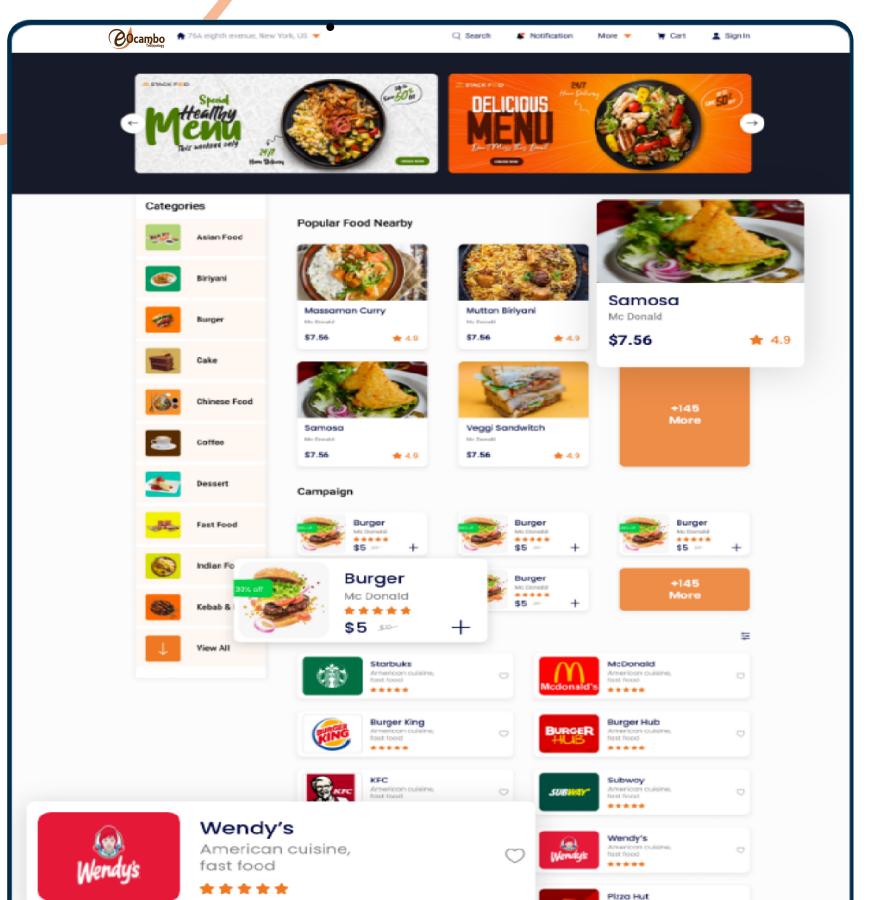

# Store & Products Detail Screen

- Category
- Products List
- Products Details
- Addon Option

# Check-Out & Order Detail Screen

- Delivery Option
- Preference Time
- Payment Method
- Ordered Item Details Option

# Check-Out & Order Detail Screen

- Order Status
- Trip Route
- Delivery Man Info