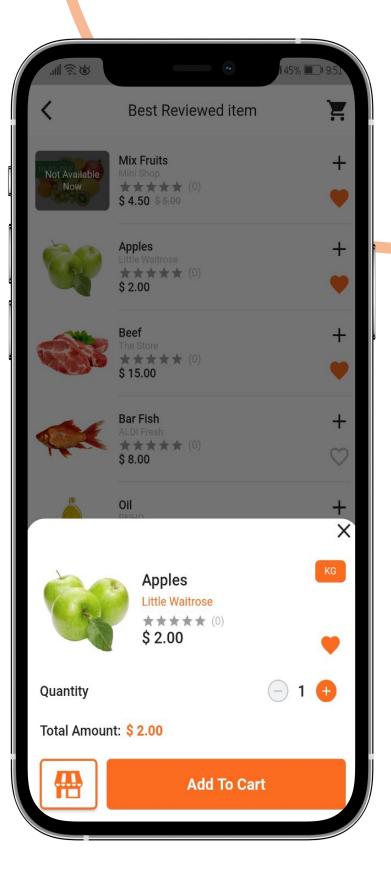

## **Mobile App Screen**

- Search Screen
- My Cart Screen
- Favorite Screen

# Store & Products Detail Screen

- Category
- Products List
- Products Details
- Addon Option