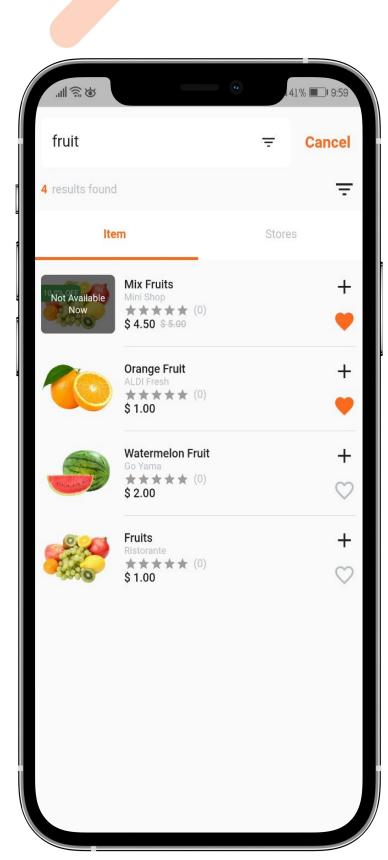

## **Mobile App Screen**

- Search Screen
- My Cart Screen
- Favorite Screen

### **Web Feature**

- Language Screen
- Onboarding Screen
- Location Screen
- Sig up and Register Screen
- Home and Search Screen
- All Category
- Products List Screen
- Products Details Screen

- Store Detail Screen
- Favorite Screen
- Cart Screen
- Check Out Screen
- Order Detail Screen
- Track Order
- Cancel Screen
- Order Successful Screen
  - Profile Screen
  - Any More Screen...

### **App Feature**

- Language Screen
- Onboarding Screen
- Location Screen
- Sig up and Register Screen
- Home and Search Screen
- All Category
- Products List Screen
- Products Details Screen
- Store Detail Screen
- Favorite Screen
- Cart Screen
- Check Out Screen