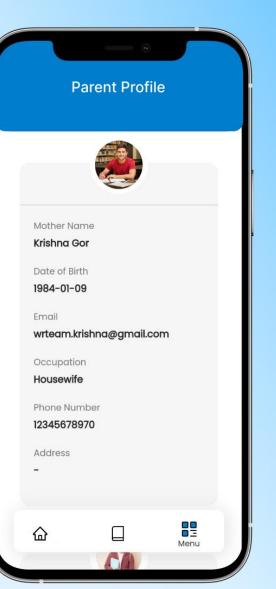

#### **Parent Profile**

The Parent profile is can track attendance of student, point and study history of student also.