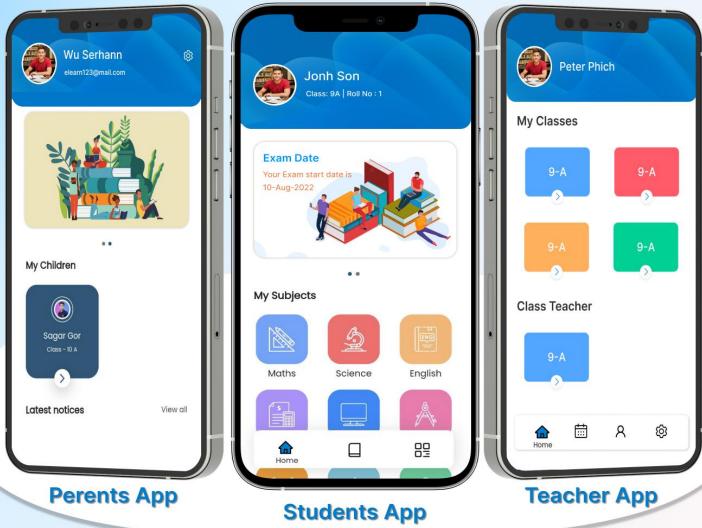

## **ONLINE LEARNING PLATFORM**

Create a better learning experience for your students with a fully optimized online platform! Learning in a classroom may prove difficult, especially in times of a global pandemic. Luckily, there are ways you can still provide your students with a quality learning experience.