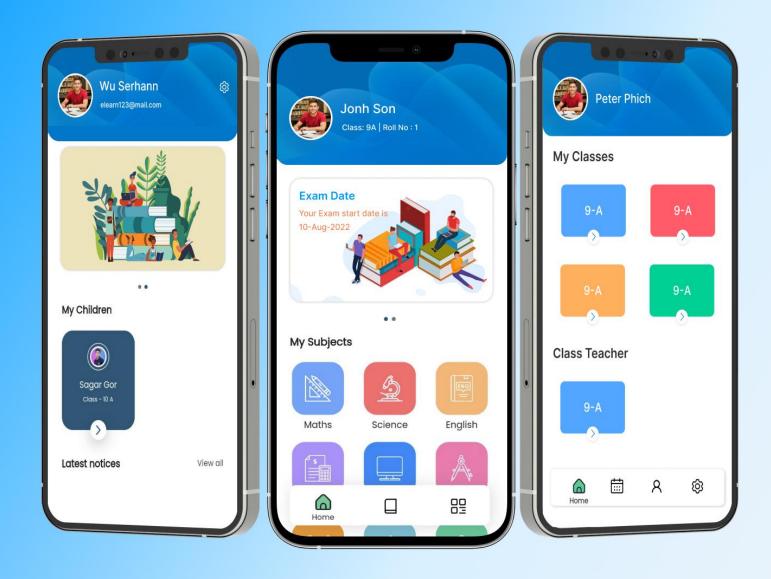

#### **Parent Profile**

The Parent profile is can track attendance of student, point and study history of student also.

#### Attendance

It provides parents and students a view of attendance in real-time.

Notice Board Singing Competition Student from std. 8 to 10 can apply for this competition. about a month ago Fancy Dress Competition Student from std.1 to 5 can apply for registration .Last date for Registration : 30 june2022 about a month ago Mehndi Compitition Student have to register for this competition to their class teacher.Last Date for Registration : 30 June 2022 about a month ago

#### Timetable

It allows students and parents to view the timetable in a user-friendly way.