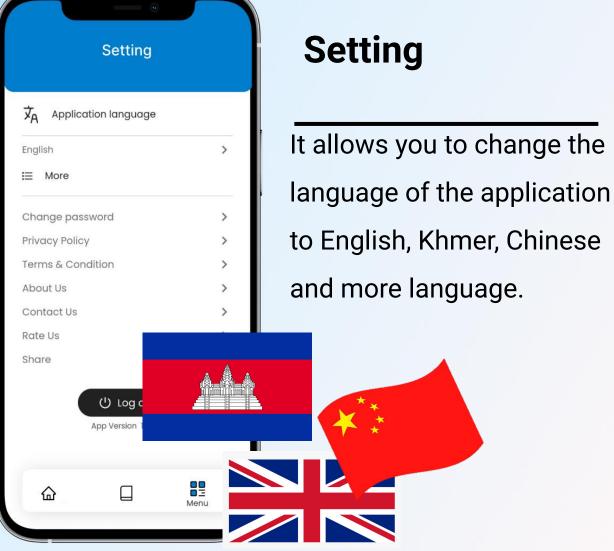

## **App Feature**

- Home Screen
- Subject List Screen
- Assignment Screen
- Assignment Detail Screen
- More Screen
- Attendance Screen
- Timetable Screen
- Notice Board Screen
- Parent Profile Screen
- Holiday Screen
- Settings Screen
- Profile Screen....