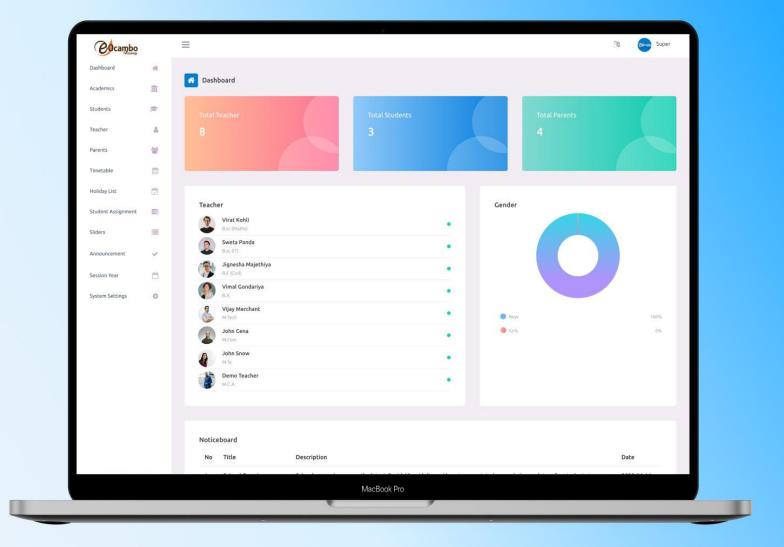

## **Backend Feature**

- Dashboard
- Academics
- Students
- Teacher
- Parents
- Timetable
- Holiday List
- Student Assignment
- Sliders
- Announcement
- Session Year
- System Settings