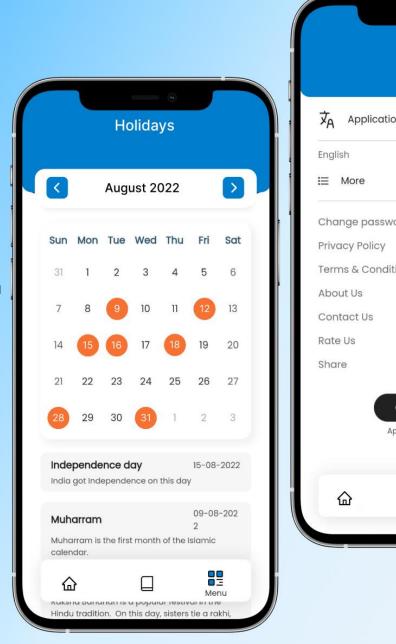

#### **Holidays**

It allows you to view the holiday calendars, events, school information and other necessary information for the school.

Student App User Login

Login ID student@gmail.com Password student123 Parent App User Login Login ID father@eschool.com Password parent123