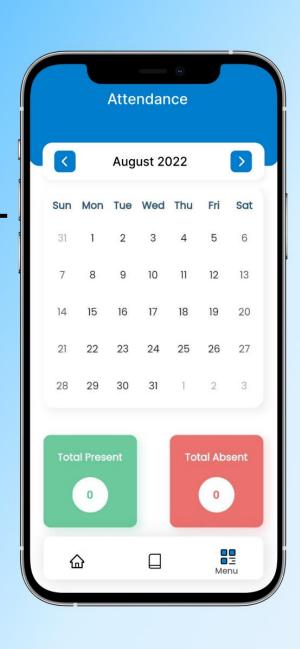

#### Attendance

It provides parents and students a view of attendance in real-time.

Notice Board Singing Competition Student from std. 8 to 10 can apply for this competition. about a month ago Fancy Dress Competition Student from std.1 to 5 can apply for registration .Last date for Registration : 30 june2022 about a month ago Mehndi Compitition Student have to register for this competition to their class teacher.Last Date for Registration : 30 June 2022 about a month ago