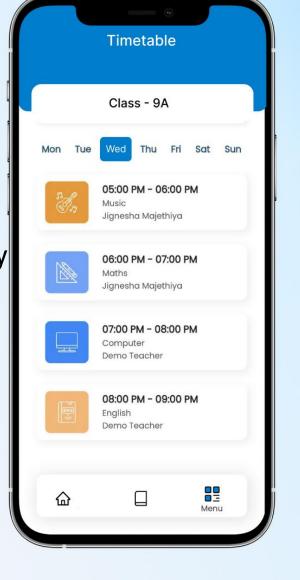

#### Timetable

It allows students and parents to view the timetable in a user-friendly way.